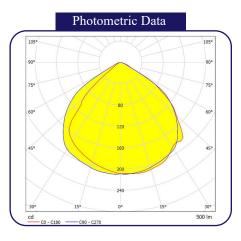

OT Series O

**OT-09** 

Ľ

| Applications        | Outdoor - Entrances, Building walls,<br>Fences |                   |  |  |  |
|---------------------|------------------------------------------------|-------------------|--|--|--|
|                     |                                                |                   |  |  |  |
| Mounting            | Wall                                           |                   |  |  |  |
| THD                 | < 10                                           |                   |  |  |  |
| Power Factor        | 0.95                                           |                   |  |  |  |
| Housing             | Die cast aluminum                              |                   |  |  |  |
| Diffuser            | PC                                             |                   |  |  |  |
| Internal Protection | IP 55                                          |                   |  |  |  |
| Impact Strength     | IK 08                                          |                   |  |  |  |
| Weight              | 2 Kg                                           | 2 Kg              |  |  |  |
| Efficacy            | 100 Lumens / Watt                              | 100 Lumens / Watt |  |  |  |
| Working Temp (ta)   | 55°C                                           |                   |  |  |  |
| Warranty            | 5 Years                                        |                   |  |  |  |
| Life Time           | 50,000 Hours                                   |                   |  |  |  |
| CRI                 | > 80                                           |                   |  |  |  |
| Certification       | SASO 2902                                      |                   |  |  |  |
|                     | UL Listed                                      | SASO              |  |  |  |
|                     | LM79, ISTMT, TM21                              | (ŶL)              |  |  |  |
|                     | Photobiological                                | IEC.              |  |  |  |
| Other Options       | Dimming 0-10V                                  |                   |  |  |  |
|                     | Wire Guard                                     |                   |  |  |  |