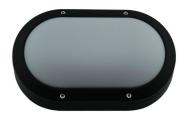

OT Series O

**OT-09** 

Ľ

| Applications        | Outdoor - Entrances, Building walls,<br>Fences |                   |  |  |  |
|---------------------|------------------------------------------------|-------------------|--|--|--|
|                     |                                                |                   |  |  |  |
| Mounting            | Wall                                           |                   |  |  |  |
| THD                 | < 10                                           |                   |  |  |  |
| Power Factor        | 0.95                                           |                   |  |  |  |
| Housing             | Die cast aluminum                              |                   |  |  |  |
| Diffuser            | PC                                             |                   |  |  |  |
| Internal Protection | IP 55                                          |                   |  |  |  |
| Impact Strength     | IK 08                                          |                   |  |  |  |
| Weight              | 2 Kg                                           | 2 Kg              |  |  |  |
| Efficacy            | 100 Lumens / Watt                              | 100 Lumens / Watt |  |  |  |
| Working Temp (ta)   | 55°C                                           |                   |  |  |  |
| Warranty            | 5 Years                                        |                   |  |  |  |
| Life Time           | 50,000 Hours                                   |                   |  |  |  |
| CRI                 | > 80                                           |                   |  |  |  |
| Certification       | SASO 2902                                      |                   |  |  |  |
|                     | UL Listed                                      | SASO              |  |  |  |
|                     | LM79, ISTMT, TM21                              | (ŶL)              |  |  |  |
|                     | Photobiological                                | IEC.              |  |  |  |
| Other Options       | Dimming 0-10V                                  |                   |  |  |  |
|                     | Wire Guard                                     |                   |  |  |  |