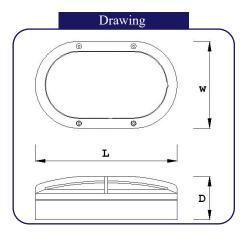

| Model     | Power | Size (L x W x D) | Lumen   | Voltage                               | ССТ    |
|-----------|-------|------------------|---------|---------------------------------------|--------|
| NLC OT-09 | 6W    | 215 x 134 x 67mm | 600 LM  | 220-240V/50/60Hz<br>110-277V/ 50/60Hz | 4000K  |
|           | 12W   |                  | 1200 LM |                                       | 000011 |