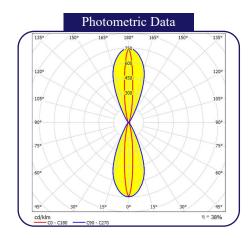

| Model     | Power   | Size (H x W x D) | Lumen      | Voltage                        | CCT   | Beam Angle                                      |
|-----------|---------|------------------|------------|--------------------------------|-------|-------------------------------------------------|
| NLC OT-08 | 1 x 9W  | 157 x 150 x 90mm | 900 LM     | 220-240V/60Hz<br>110-277V/60Hz | 3000K |                                                 |
|           | 1 x 18W |                  | 1800 LM    |                                | 4000K | 18 <sup>0</sup> 24 <sup>0</sup> 36 <sup>0</sup> |
|           | 2 x 9W  | 259 x 150 x 90mm | 2 x 900 LM |                                | 6000K |                                                 |
|           | 2 x 18W |                  | 2 x 1800LM |                                |       |                                                 |