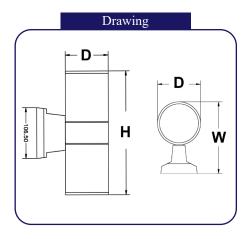

| Model     | Power   | Size (H x W x D) | Lumen      | Voltage                        | CCT   | Beam Angle                                      |
|-----------|---------|------------------|------------|--------------------------------|-------|-------------------------------------------------|
| NLC OT-08 | 1 x 9W  | 157 x 150 x 90mm | 900 LM     | 220-240V/60Hz<br>110-277V/60Hz | 3000K |                                                 |
|           | 1 x 18W |                  | 1800 LM    |                                | 4000K | 18 <sup>0</sup> 24 <sup>0</sup> 36 <sup>0</sup> |
|           | 2 x 9W  | 259 x 150 x 90mm | 2 x 900 LM |                                | 6000K |                                                 |
|           | 2 x 18W |                  | 2 x 1800LM |                                |       |                                                 |