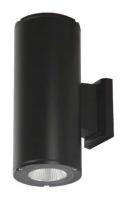

**OT Series** 

OT-08

| Applications               | Outdoor Entrange Building walls      |  |  |  |
|----------------------------|--------------------------------------|--|--|--|
| Applications               | Outdoor - Entrances, Building walls, |  |  |  |
|                            | Fences                               |  |  |  |
| Mounting                   | Wall                                 |  |  |  |
| THD                        | < 10                                 |  |  |  |
| Power Factor               | 0.95                                 |  |  |  |
| Housing                    | Die-cast aluminum                    |  |  |  |
| Diffuser                   | Toughened matt / Clear glass         |  |  |  |
| <b>Internal Protection</b> | IP 66                                |  |  |  |
| Impact Strength            | IK 08                                |  |  |  |
| Weight                     | 5.2 Kg                               |  |  |  |
| Efficacy                   | 100 Lumens / Watt                    |  |  |  |
| Working Temp (ta)          | 55°C                                 |  |  |  |
| Warranty                   | 5 Years                              |  |  |  |
| Life Time                  | 50,000 Hours                         |  |  |  |
| CRI                        | > 80                                 |  |  |  |
| Certification              | SASO 2902                            |  |  |  |
|                            | UL Listed                            |  |  |  |
|                            | LM79, ISTMT, TM21                    |  |  |  |
|                            | Photobiological                      |  |  |  |
| Other Options              | Dimming 0-10V                        |  |  |  |
|                            | Photocell                            |  |  |  |
|                            | Single direction (Up or Down)        |  |  |  |
|                            | Double direction (Up & Down)         |  |  |  |

| Model     | Power   | Size (H x W x D) | Lumen      | Voltage                        | CCT   | Beam Angle                                      |
|-----------|---------|------------------|------------|--------------------------------|-------|-------------------------------------------------|
| NLC OT-08 | 1 x 9W  | 157 x 150 x 90mm | 900 LM     | 220-240V/60Hz<br>110-277V/60Hz | 3000K |                                                 |
|           | 1 x 18W |                  | 1800 LM    |                                | 4000K | 18 <sup>0</sup> 24 <sup>0</sup> 36 <sup>0</sup> |
|           | 2 x 9W  | 259 x 150 x 90mm | 2 x 900 LM |                                | 6000K |                                                 |
|           | 2 x 18W |                  | 2 x 1800LM |                                |       |                                                 |