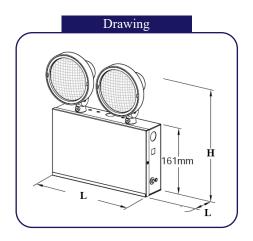

| Model     | Power | Size (L x W x H)  | Lumen  | Voltage                              |
|-----------|-------|-------------------|--------|--------------------------------------|
| NLC EU900 | 4.2W  | 264 x 61 x 312 mm | 420 LM | 220-240V/50/60Hz<br>120-277V/50/60Hz |