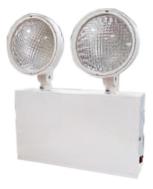

**EM Series** 

EU900

| Applications        | Indoor - Office, Clinic, Class room,<br>Corridor, Kitchen, Retail shop |    |  |  |
|---------------------|------------------------------------------------------------------------|----|--|--|
|                     |                                                                        |    |  |  |
| Mounting            | Wall                                                                   |    |  |  |
| Source              | LED                                                                    |    |  |  |
| Wattage             | 4.2W                                                                   |    |  |  |
| Housing             | Metal housing and ABS twin spot heads                                  |    |  |  |
| Operating Mode      | Non Maintained                                                         |    |  |  |
| Emergency Backup    | 3 Hr                                                                   |    |  |  |
| Internal Protection | IP 20                                                                  |    |  |  |
| Impact Strength     | IK 03                                                                  |    |  |  |
| Weight              | 5.7 Kg                                                                 |    |  |  |
| Working Temp (ta)   | 50°C                                                                   |    |  |  |
| Warranty            | 5 Years                                                                |    |  |  |
| Life Time           | 50,000 Hours                                                           |    |  |  |
| CRI                 | > 80                                                                   |    |  |  |
| Certification       | SASO 2902                                                              | 50 |  |  |
|                     | UL Listed                                                              | D  |  |  |

| Model     | Power | Size (L x W x H)  | Lumen  | Voltage                              |
|-----------|-------|-------------------|--------|--------------------------------------|
| NLC EU900 | 4.2W  | 264 x 61 x 312 mm | 420 LM | 220-240V/50/60Hz<br>120-277V/50/60Hz |