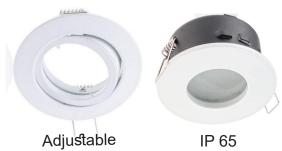

DL Series

**DL-02** 

| Applications               | Indoor - Office, Clinic, Class room, Corridor,<br>Kitchen, Retail shop, Showroom, Bedroom |            |  |  |  |
|----------------------------|-------------------------------------------------------------------------------------------|------------|--|--|--|
|                            |                                                                                           |            |  |  |  |
| Mounting                   | Recessed                                                                                  | Recessed   |  |  |  |
| THD                        | < 10                                                                                      |            |  |  |  |
| Power Factor               | 0.95                                                                                      |            |  |  |  |
| Housing                    | Die-cast aluminium                                                                        |            |  |  |  |
| <b>Internal Protection</b> | IP 20                                                                                     |            |  |  |  |
| <b>Impact Strength</b>     | IK 03                                                                                     |            |  |  |  |
| Weight                     | 0.4 -0.8 Kg                                                                               |            |  |  |  |
| Efficacy                   | 100 Lumens / Watt                                                                         |            |  |  |  |
| Working Temp (ta)          | 50°C                                                                                      |            |  |  |  |
| Warranty                   | 5 Years                                                                                   |            |  |  |  |
| Life Time                  | 72,000 Hours                                                                              |            |  |  |  |
| CRI                        | > 80                                                                                      |            |  |  |  |
| Certification              | SASO 2902                                                                                 |            |  |  |  |
|                            | UL Listed                                                                                 | SASO       |  |  |  |
|                            | LM79, ISTMT, TM21                                                                         | (ÅL)       |  |  |  |
|                            | Photobiological                                                                           | <u>IEC</u> |  |  |  |
| Other Options              | Emergency Backup - 3 Hr                                                                   | EM         |  |  |  |
|                            | Dimming 0-10V                                                                             |            |  |  |  |
|                            | Dali Interface                                                                            | DIM        |  |  |  |
|                            | IP 65                                                                                     | DALI       |  |  |  |
|                            | Gear Box                                                                                  |            |  |  |  |