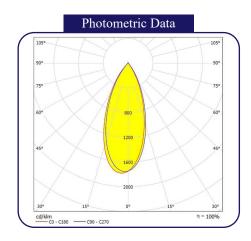

| Model     | Power | Siz (D x H) | Lumen   | Voltage                               | CCT   | Beam Angle                         |
|-----------|-------|-------------|---------|---------------------------------------|-------|------------------------------------|
| NLC DL-02 | 6W    | 90 x 75 mm  | 600 LM  | 220-240V/50/60Hz<br>110-277V/ 50/60Hz | 3000K | 24 <sup>0</sup><br>36 <sup>0</sup> |
|           | 9W    |             | 900 LM  |                                       |       |                                    |
|           | 12W   |             | 1200 LM |                                       |       |                                    |