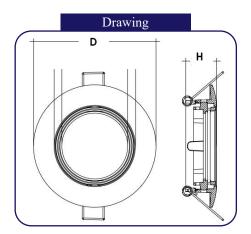

| Model     | Power | Siz (D x H) | Lumen   | Voltage                               | CCT   | Beam Angle                         |
|-----------|-------|-------------|---------|---------------------------------------|-------|------------------------------------|
| NLC DL-02 | 6W    | 90 x 75 mm  | 600 LM  | 220-240V/50/60Hz<br>110-277V/ 50/60Hz | 3000K | 24 <sup>0</sup><br>36 <sup>0</sup> |
|           | 9W    |             | 900 LM  |                                       |       |                                    |
|           | 12W   |             | 1200 LM |                                       |       |                                    |