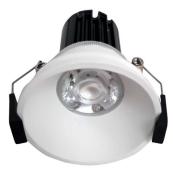

DL Series

**DL-02** 

| Applications               | Indoor - Office, Clinic, Class room, Corridor,<br>Kitchen, Retail shop, Showroom, Bedroom |            |  |  |  |
|----------------------------|-------------------------------------------------------------------------------------------|------------|--|--|--|
|                            |                                                                                           |            |  |  |  |
| Mounting                   | Recessed                                                                                  | Recessed   |  |  |  |
| THD                        | < 10                                                                                      |            |  |  |  |
| Power Factor               | 0.95                                                                                      |            |  |  |  |
| Housing                    | Die-cast aluminium                                                                        |            |  |  |  |
| <b>Internal Protection</b> | IP 20                                                                                     |            |  |  |  |
| <b>Impact Strength</b>     | IK 03                                                                                     |            |  |  |  |
| Weight                     | 0.4 -0.8 Kg                                                                               |            |  |  |  |
| Efficacy                   | 100 Lumens / Watt                                                                         |            |  |  |  |
| Working Temp (ta)          | 50°C                                                                                      |            |  |  |  |
| Warranty                   | 5 Years                                                                                   |            |  |  |  |
| Life Time                  | 72,000 Hours                                                                              |            |  |  |  |
| CRI                        | > 80                                                                                      |            |  |  |  |
| Certification              | SASO 2902                                                                                 |            |  |  |  |
|                            | UL Listed                                                                                 | SASO       |  |  |  |
|                            | LM79, ISTMT, TM21                                                                         | (ÅL)       |  |  |  |
|                            | Photobiological                                                                           | <u>IEC</u> |  |  |  |
| Other Options              | Emergency Backup - 3 Hr                                                                   | EM         |  |  |  |
|                            | Dimming 0-10V                                                                             |            |  |  |  |
|                            | Dali Interface                                                                            | DIM        |  |  |  |
|                            | IP 65                                                                                     | DALI       |  |  |  |
|                            | Gear Box                                                                                  |            |  |  |  |

| Model     | Power | Siz (D x H) | Lumen   | Voltage                               | CCT   | Beam Angle                         |
|-----------|-------|-------------|---------|---------------------------------------|-------|------------------------------------|
| NLC DL-02 | 6W    | 90 x 75 mm  | 600 LM  | 220-240V/50/60Hz<br>110-277V/ 50/60Hz | 3000K | 24 <sup>0</sup><br>36 <sup>0</sup> |
|           | 9W    |             | 900 LM  |                                       |       |                                    |
|           | 12W   |             | 1200 LM |                                       |       |                                    |